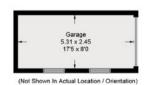

# Approximate Gross Internal Area = 455.6 sq m / 4904 sq ft Garage = 13.0 sq m / 140 sq ft Total = 468.6 sq m / 5044 sq ft

= Reduced headroom below 1.5m / 5'0

Bedroom 4.33 x 4.19 14'2 x 13'9 Bedroom 4.48 x 4.28 14'8 x 14'1 Dressing Room Bedroom 5.79 x 4.49 19'0 x 14'9 Bedroom 5.00 x 4.19 16'5 x 13'9