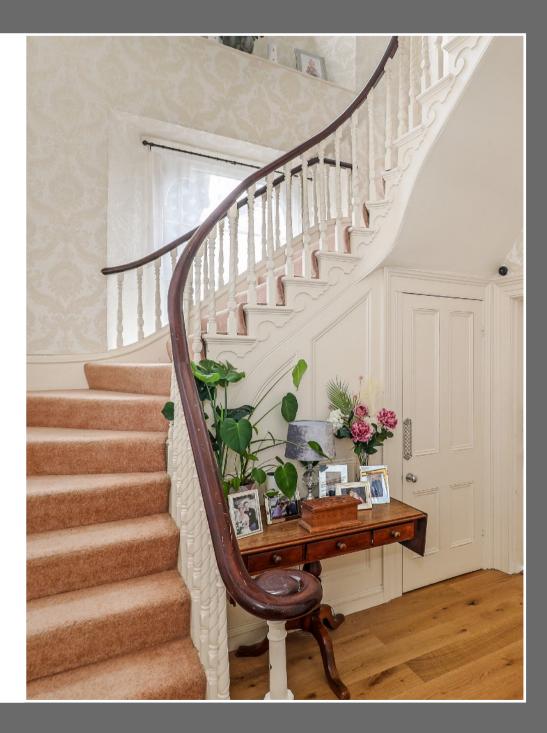

#### DESCRIPTION

Entered via the front vestibule and into a grand hall. The air of quality and period features typical of the Victorian era continue throughout the property. Particular attention should be paid to the high ceilings, ornate staircase, cornicing and ceiling rose's and picture rail. From the hall and beautiful character features continue through to the Kitchen / Dining Room. The bespoke kitchen is flooded with light from french doors and large sash window. The bespoke design houses a range of integrated appliances, quartz worktops and central island with breakfast bar and wine cooler. As depicted via the floorplan the kitchen is open plan and flows through to the Dining Room with beautiful marble fireplace, ornate ceiling rose and sash window overlooking the rear South-West facing garden. The Drawing Room to the front elevation has been beautifully restored with marble fireplace with open fire, sash windows, exquisite cornicing and ceiling rose. A utility and W.C completes the ground floor accommodation.