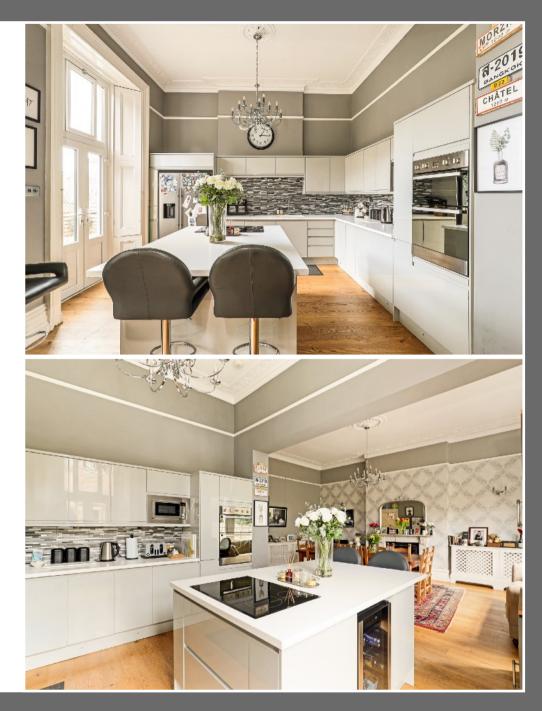

#### DESCRIPTION

Entered via the front vestibule and into a grand hall. The air of quality and period features typical of the Victorian era continue throughout the property. Particular attention should be paid to the high ceilings, ornate staircase, cornicing and ceiling rose's and picture rail. From the hall and beautiful character features continue through to the Kitchen / Dining Room. The bespoke kitchen is flooded with light from french doors and large sash window. The bespoke design houses a range of integrated appliances, quartz worktops and central island with breakfast bar and wine cooler. As depicted via the floorplan the kitchen is open plan and flows through to the Dining Room with beautiful marble fireplace, ornate ceiling rose and sash window overlooking the rear South-West facing garden. The Drawing Room to the front elevation has been beautifully restored with marble fireplace with open fire, sash windows, exquisite cornicing and ceiling rose. A utility and W.C completes the ground floor accommodation.