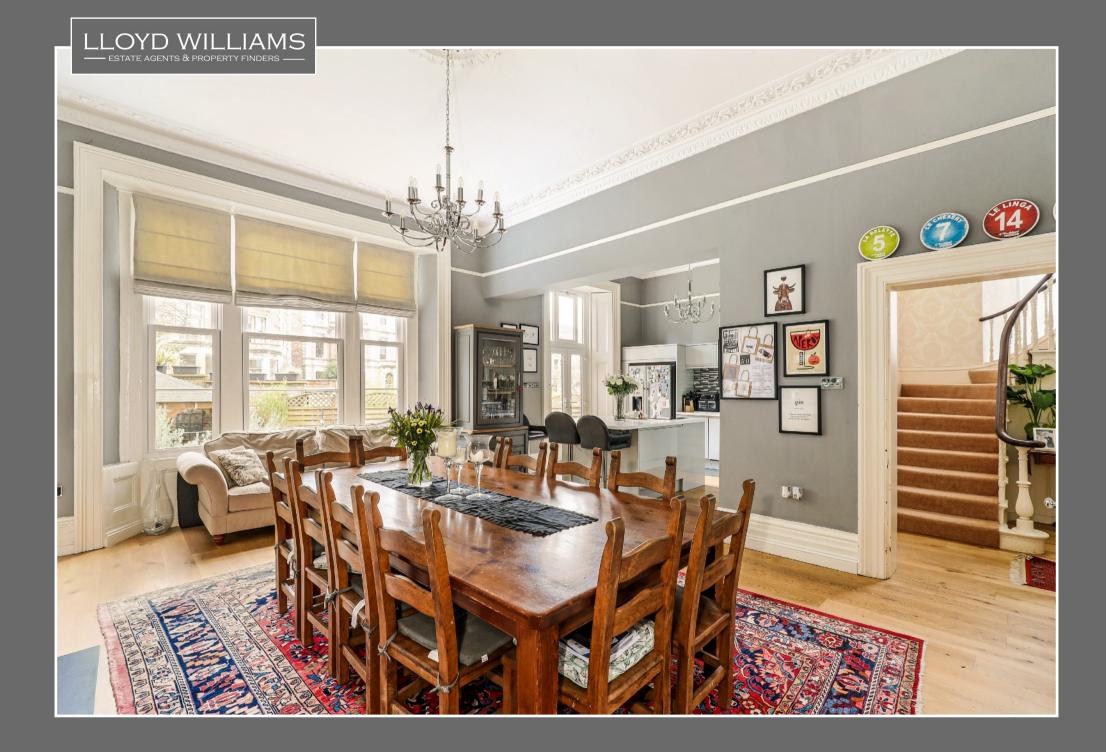

#### DESCRIPTION

Entered via the front vestibule and into a grand hall. The air of quality and period features typical of the Victorian era continue throughout the property. Particular attention should be paid to the high ceilings, ornate staircase, cornicing and ceiling rose's and picture rail. From the hall and beautiful character features continue through to the Kitchen / Dining Room. The bespoke kitchen is flooded with light from french doors and large sash window. The bespoke design houses a range of integrated appliances, quartz worktops and central island with breakfast bar and wine cooler. As depicted via the floorplan the kitchen is open plan and flows through to the Dining Room with beautiful marble fireplace, ornate ceiling rose and sash window overlooking the rear South-West facing garden. The Drawing Room to the front elevation has been beautifully restored with marble fireplace with open fire, sash windows, exquisite cornicing and ceiling rose. A utility and W.C completes the ground floor accommodation.