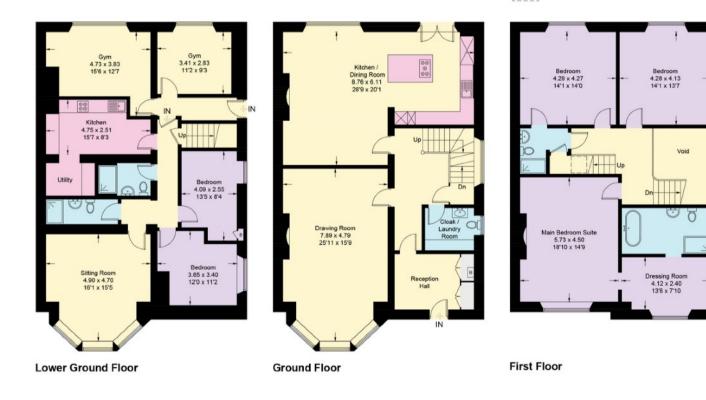

#### DESCRIPTION

Entered via the front vestibule and into a grand hall. The air of quality and period features typical of the Victorian era continue throughout the property. Particular attention should be paid to the high ceilings, ornate staircase, cornicing and ceiling rose's and picture rail. From the hall and beautiful character features continue through to the Kitchen / Dining Room. The bespoke kitchen is flooded with light from french doors and large sash window. The bespoke design houses a range of integrated appliances, quartz worktops and central island with breakfast bar and wine cooler. As depicted via the floorplan the kitchen is open plan and flows through to the Dining Room with beautiful marble fireplace, ornate ceiling rose and sash window overlooking the rear South-West facing garden. The Drawing Room to the front elevation has been beautifully restored with marble fireplace with open fire, sash windows, exquisite cornicing and ceiling rose. A utility and W.C completes the ground floor accommodation.

#### ACCOMMODATION

The first floor comprises master bedroom with ensuite complete with shower and freestanding bath and large dressing room. Bedroom with Jack and Gill ensuite, ideal for guests. Currently utilised as a Study the third bedroom on this floor is serviced via the main bathroom as depicted via the floorplan.

#### SELF CONTAINED FLAT

The lower ground floor currently arranged as a separate flat with large kitchen/ dining room, separate living room. Four bedrooms and two shower room. (Currently utilised as a two bed flat with two rooms utilised as a gym).