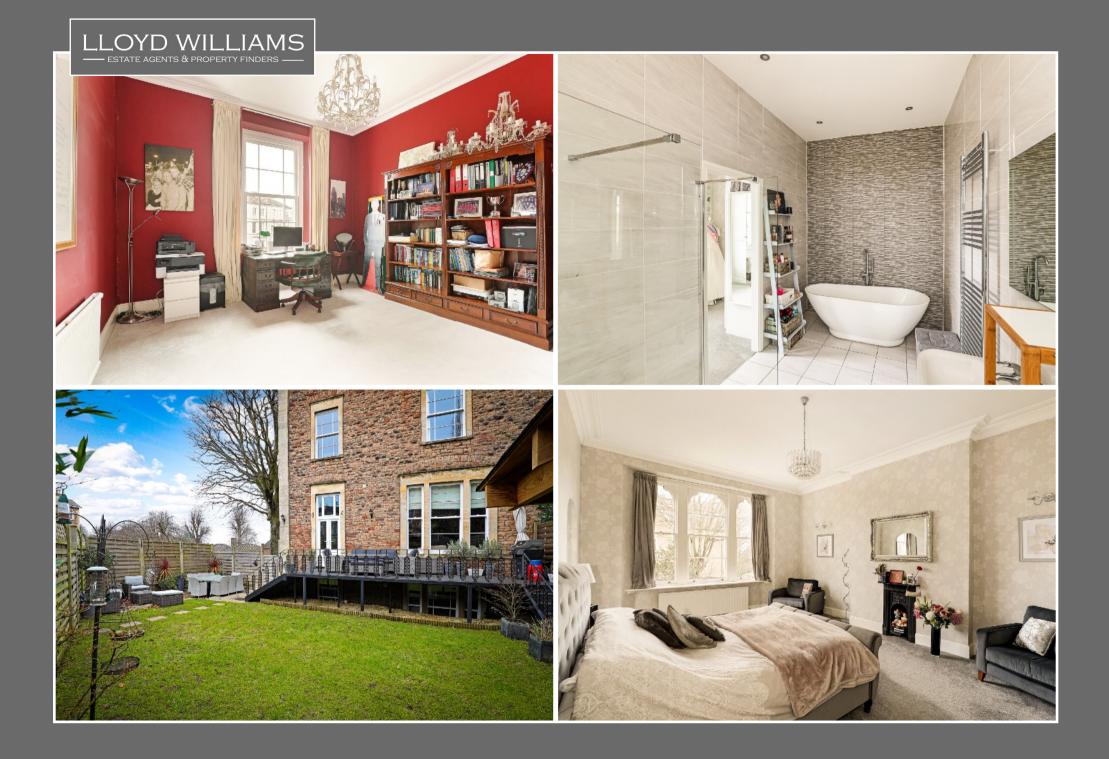

#### ACCOMMODATION

The first floor comprises master bedroom with ensuite complete with shower and freestanding bath and large dressing room. Bedroom with Jack and Gill ensuite, ideal for guests. Currently utilised as a Study the third bedroom on this floor is serviced via the main bathroom as depicted via the floorplan.

### OUTSIDE

The gardens have recently landscaped. The front garden with block paved paths and specimen trees provides privacy. The rear garden is South West facing and has a number of seating areas with covered area for hot tub that provides privacy. The raised deck just off the kitchen is ideal for summer evenings and al-fresco dining. Beyond the garden is a single garage. Furthermore there is a communal garden on Worcester Crescent Gardens are located centrally within Worcester Crescent and are a delightful high hedged lawned area adjacent to the property for the use of the close lying residents in return for an annual payment.