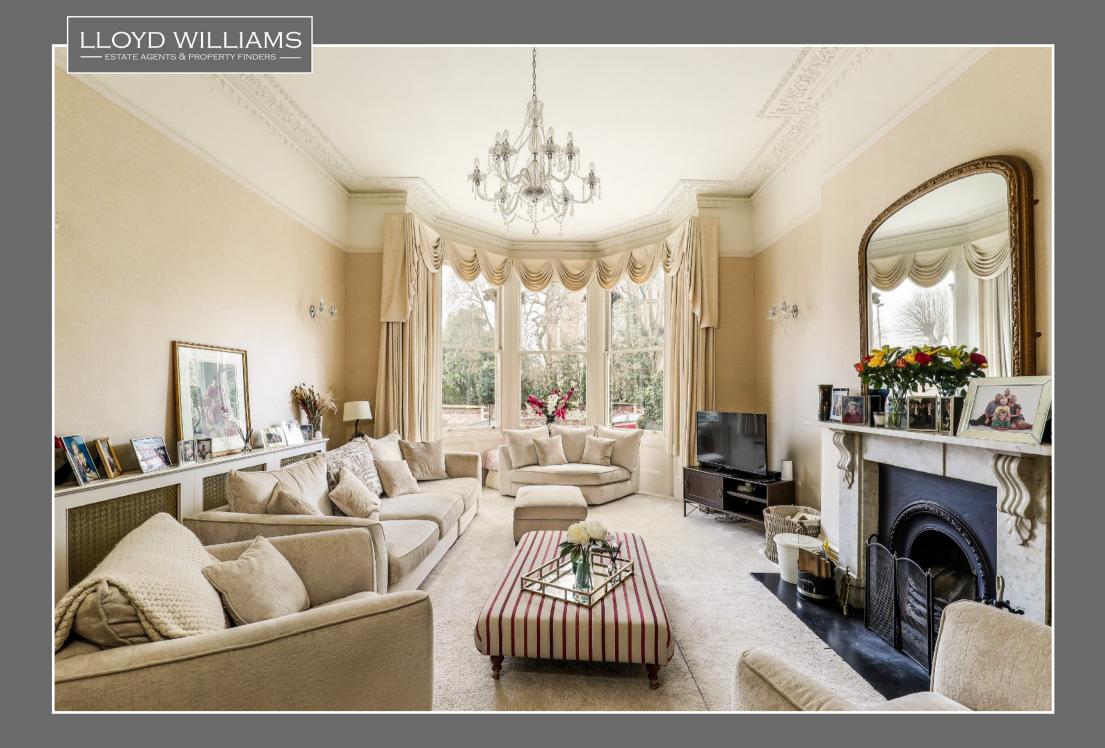

#### DESCRIPTION

Entered via the front vestibule and into a grand hall. The air of quality and period features typical of the Victorian era continue throughout the property. Particular attention should be paid to the high ceilings, ornate staircase, cornicing and ceiling rose's and picture rail. From the hall and beautiful character features continue through to the Kitchen / Dining Room. The bespoke kitchen is flooded with light from french doors and large sash window. The bespoke design houses a range of integrated appliances, quartz worktops and central island with breakfast bar and wine cooler. As depicted via the floorplan the kitchen is open plan and flows through to the Dining Room with beautiful marble fireplace, ornate ceiling rose and sash window overlooking the rear South-West facing garden. The Drawing Room to the front elevation has been beautifully restored with marble fireplace with open fire, sash windows, exquisite cornicing and ceiling rose. A utility and W.C completes the ground floor accommodation.