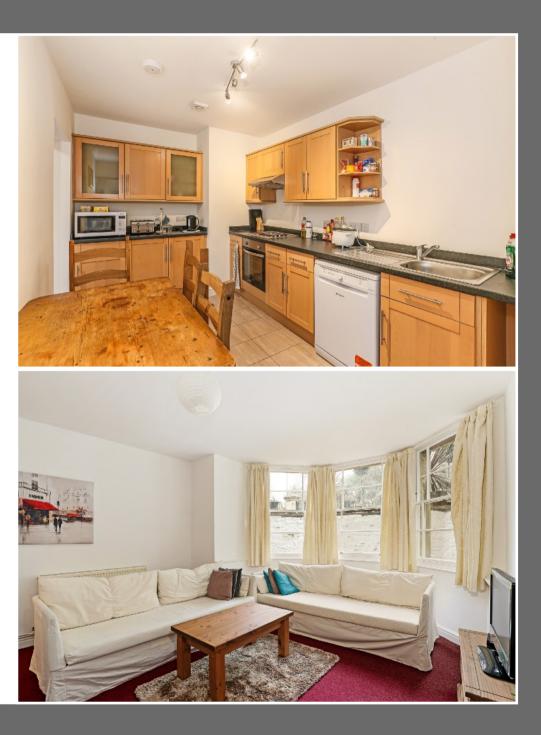

#### SELF CONTAINED FLAT

The lower ground floor currently arranged as a separate flat with large kitchen/ dining room, separate living room. Four bedrooms and two shower room. (Currently utilised as a two bed flat with two rooms utilised as a gym).